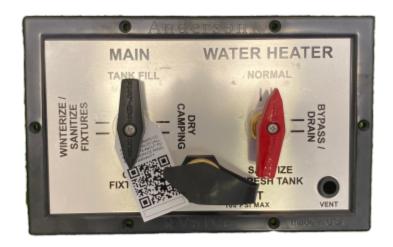

## Water Service Panel

- 4 Function Fill Valve Supply and City Water Inlet
- 3 Function Water Heater Bypass
- Max Operating Pressure for RV Application: 100 PSI Max
- Check valve on connection to pump to eliminate problems coming from a defective pump
- 5 Year Limited Warranty

Flow Diagram (File Type: PDF, File Size 1.1 MB) NSF/ANSI 61 Compliant - Certification

**Mounting Dimensions** 

| 4 Function Fill Valve |                                                                     |
|-----------------------|---------------------------------------------------------------------|
| City Fixtures         | Supplies water to the fixtures directly from the city water hookup. |
| Dry Camping           | Supplies water to the fixtures directly from the on-board tank.     |
| Tank Fill             | Supplies water to the holding tank from the city water hook-up.     |

<u>www.abcorv.com</u> 843-616-4625

| Sanitize/Winterize | Supplies sanitizing/winterizing fluid to the fixtures from the inlet connection. (via pump) |
|--------------------|---------------------------------------------------------------------------------------------|
|--------------------|---------------------------------------------------------------------------------------------|

| 3 Function Water Heater Bypass Valve |                                                                             |
|--------------------------------------|-----------------------------------------------------------------------------|
| Normal                               | Supply cold water to the water heater and supply hot water to the fixtures. |
| Bypass/Drain                         | Diverts cold water to the Hot fixtures isolating the water heater.          |
| Sanitize Fresh Water Tank            | Supply sanitizing fluid to the tank from the inlet connection(via pump)     |